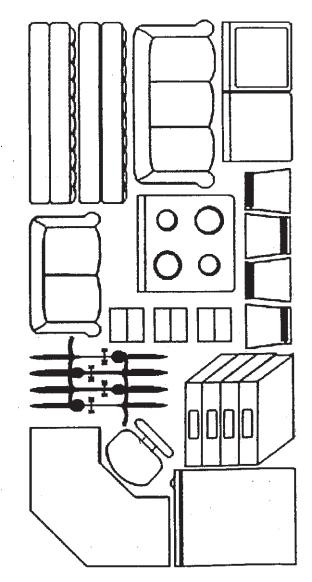

| 12w x 12h | Motorhome size garage      | Motorhome, camper (various sizes)                                                                                                                        |
| Bulk                                              | 16wx16w   | Large, open steel building | Motorhome, camper (various sizes), boats, trailers, vehicles                                                                                             |

## \*\*\*\*\*Many units are also suitable for the storage of commercial and construction equipment, supplies and materials. \*\*\*\*\*\*

Unit prices are subject to change. Current renters will receive a 30-day written notice of any price increases.

(see diagrams of unit packing samples below)



5X10

10X15

ŧ





10X10

10X20