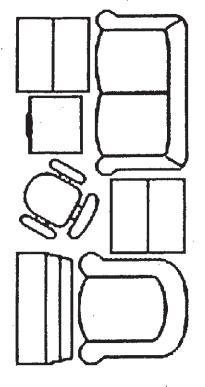

|
| 14 ½ x 45                                         | 12w x 12h | Motorhome size garage      | Motorhome, camper (various sizes)                                                                                                                        |
| Bulk                                              | 16wx16w   | Large, open steel building | Motorhome, camper (various sizes), boats, trailers, vehicles                                                                                             |

## \*\*\*\*\*Many units are also suitable for the storage of commercial and construction equipment, supplies and materials. \*\*\*\*\*\*

Unit prices are subject to change. Current renters will receive a 30-day written notice of any price increases.

(see diagrams of unit packing samples below)



5X10

10X15

ŧ





10X10

10X20