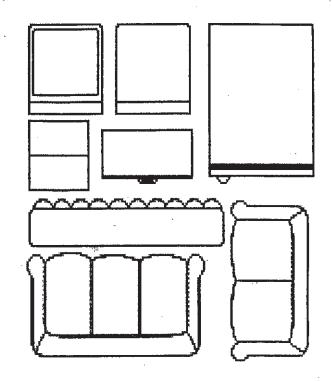

| 12w x 12h | Motorhome size garage      | Motorhome, camper (various sizes)                                                                                                                        |
| Bulk                                              | 16wx16w   | Large, open steel building | Motorhome, camper (various sizes), boats, trailers, vehicles                                                                                             |

## \*\*\*\*\*Many units are also suitable for the storage of commercial and construction equipment, supplies and materials. \*\*\*\*\*\*

Unit prices are subject to change. Current renters will receive a 30-day written notice of any price increases.

(see diagrams of unit packing samples below)



5X10

10X15

ŧ





10X10

10X20