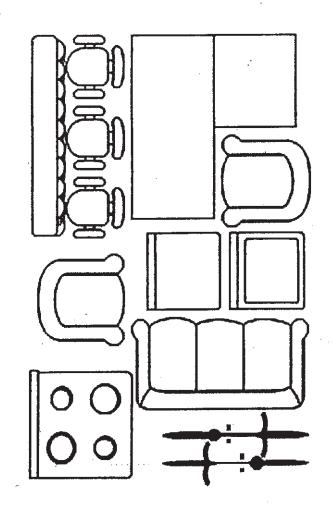

| 12w x 12h | Motorhome size garage      | Motorhome, camper (various sizes)                                                                                                                        |
| Bulk                                              | 16wx16w   | Large, open steel building | Motorhome, camper (various sizes), boats, trailers, vehicles                                                                                             |

## \*\*\*\*\*Many units are also suitable for the storage of commercial and construction equipment, supplies and materials. \*\*\*\*\*\*

Unit prices are subject to change. Current renters will receive a 30-day written notice of any price increases.

(see diagrams of unit packing samples below)



5X10

10X15

ŧ





10X10

10X20