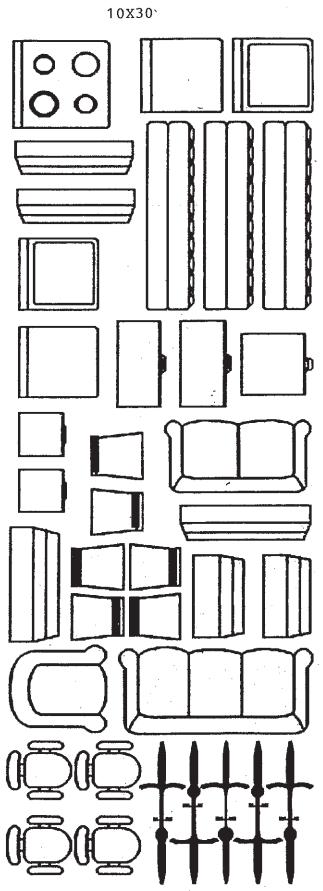

| 12w x 12h | Motorhome size garage      | Motorhome, camper (various sizes)                                                                                                                        |
| Bulk                                              | 16wx16w   | Large, open steel building | Motorhome, camper (various sizes), boats, trailers, vehicles                                                                                             |

## \*\*\*\*\*Many units are also suitable for the storage of commercial and construction equipment, supplies and materials. \*\*\*\*\*\*

Unit prices are subject to change. Current renters will receive a 30-day written notice of any price increases.

(see diagrams of unit packing samples below)



5X10

10X15

ŧ





10X10

10X20